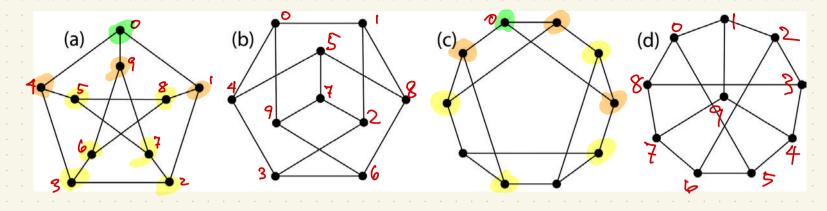

Connected graphs All graphs #vertices 

of these four graphs, which one is not isomorphic to the others?

Graphs (a), (b) are isomorphic. Graph (c) is not isomorphic to (a) or (b) because graph (a) has diameter 2: any two vertices are at distance at most 2 apart. However, graph (c) has diameter 3.

(symmetry) Au automorphism of a graph is an isomorphism from the graph to itself.

An isomorphism from graph (a) to graph (d) if the map with table of values vertex | vertex | vertex | in (a) | in (d)

vertex vertex in d)